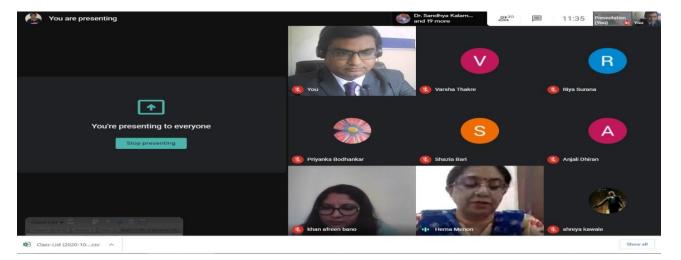

### **Photos:**

Dr. H.V. Menon, Professor & Head, Department of Law, Dr. Ambedkar College, Deekshabhoomi, Nagpur delivering the Welcome Address in the Guest lecture on "Human Rights and the Right to Privacy: Where India stands in terms of International Law

Adv. Afreen Khan, Advocate, Bombay High Court, delivering the lecture on "Human Rights and the Right to Privacy: Where India stands in terms of International Law"

Participants attending the Guest Lecture on "Human Rights and the Right to Privacy: Where India stands in terms of International Law"