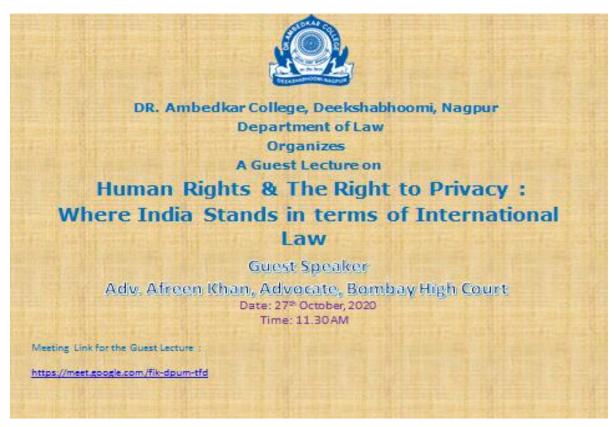

# Parampoojya Dr. Babasaheb Smarak Samiti's

Dr. Ambedkar College, Deekshabhoomi, Nagpur

**Guest Lecture on** 

"Human Rights and the Right to Privacy: Where India stands in terms of International Law"

Organized by

# **DEPARTMENT OF LAW**

27<sup>th</sup> October, 2020

NOTICE

### **Report:**

Dr. Ambedkar College, Deekshabhoomi, Nagpur, Department of Law organized a Guest lecture through online mode on the topic "Human Rights and the Right to Privacy: Where India stands in terms of International Law". Adv. Afreen Khan, Advocate, Bombay High Court was the guest speaker for the program. The program commenced with a welcome address by Dr. H.V. Menon, Professor & Head, Department of Law, Dr. Ambedkar College, Deekshabhoomi, Nagpur. Adv. Afreen Khan, Advocate, Bombay High Court spoke about the right to dignity as a facet of Right to privacy. While making beginning remarks "Privacy is a privilege", she also emphasized that in current age, the information can be misused. She further discussed that in the age of technical advancement, it is important to protect data as we share information with different online websites.