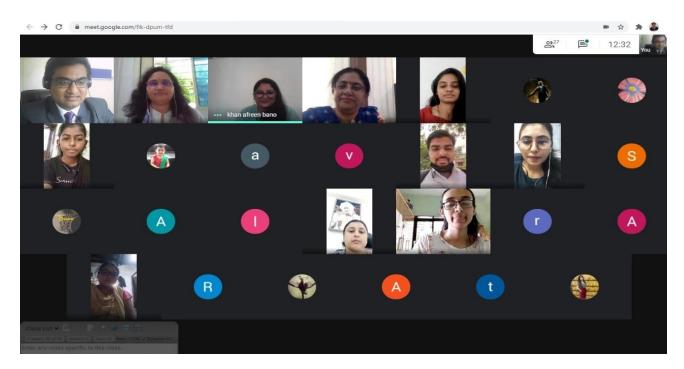

Adv. Afreen Khan, Advocate, Bombay High Court, delivering the lecture on "Human Rights and the Right to Privacy: Where India stands in terms of International Law"

Participants attending the Guest Lecture on "Human Rights and the Right to Privacy: Where India stands in terms of International Law"